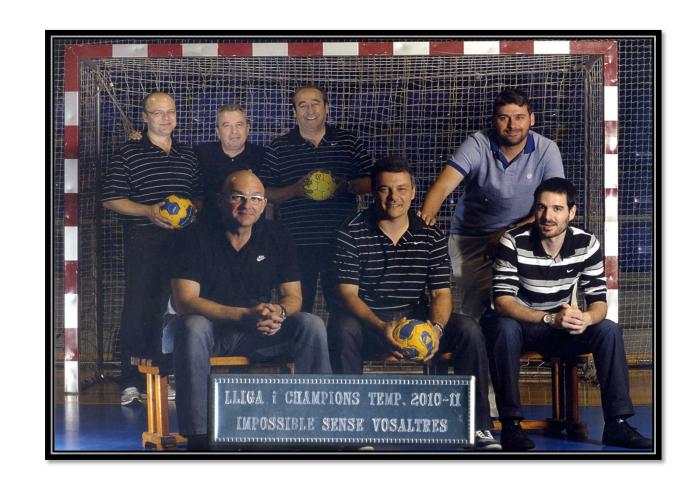

SOMETHING MORE THAN A TEAM

| ACTIVITY                            | WHO                          | DATES                              |
|-------------------------------------|------------------------------|------------------------------------|
| STAFF MEETING AND PLANIFICATION     | STAFF, COACH AND TUTOR       | Last week of september             |
| TO CREATE GROUPS AND STABLISH DATES | STAFF, COACH AND TUTOR       | First week of october              |
| CHOOSE THE SONG                     | 1 Week Tutor                 | First week of october              |
| SET TWO RECORDING DATES             | 1 Month Tutor                | From 20th october to 20th november |
| DO THE FILM                         | Tutor                        | 20th november                      |
| CHRISTMAS DINNER TEAM               | Team, familys and executives | 20th december                      |