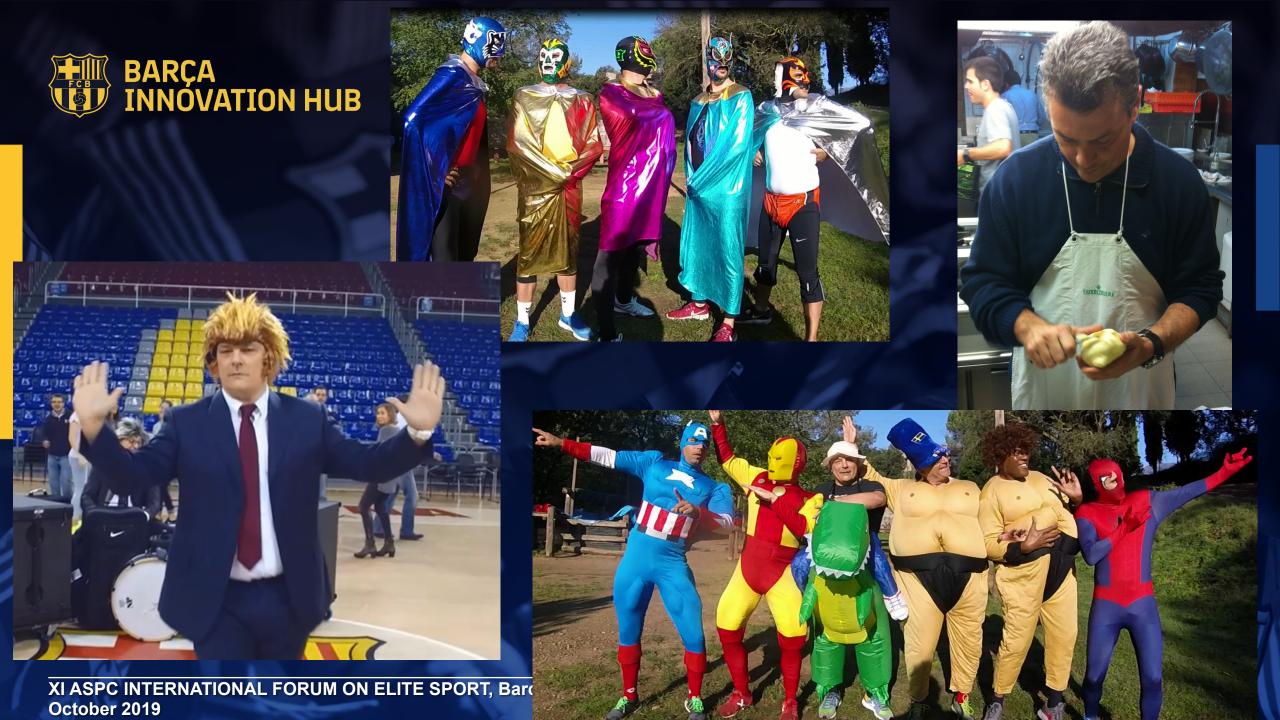

SOMETHING MORE THAN A TEAM

| ACTIVITY                            | WHO                          | DATES                              |
|-------------------------------------|------------------------------|------------------------------------|
| STAFF MEETING AND PLANIFICATION     | STAFF, COACH AND TUTOR       | Last week of september             |
| TO CREATE GROUPS AND STABLISH DATES | STAFF, COACH AND TUTOR       | First week of october              |
| CHOOSE THE SONG                     | 1 Week Tutor                 | First week of october              |
| SET TWO RECORDING DATES             | 1 Month Tutor                | From 20th october to 20th november |
| DO THE FILM                         | Tutor                        | 20th november                      |
| CHRISTMAS DINNER TEAM               | Team, familys and executives | 20th december                      |