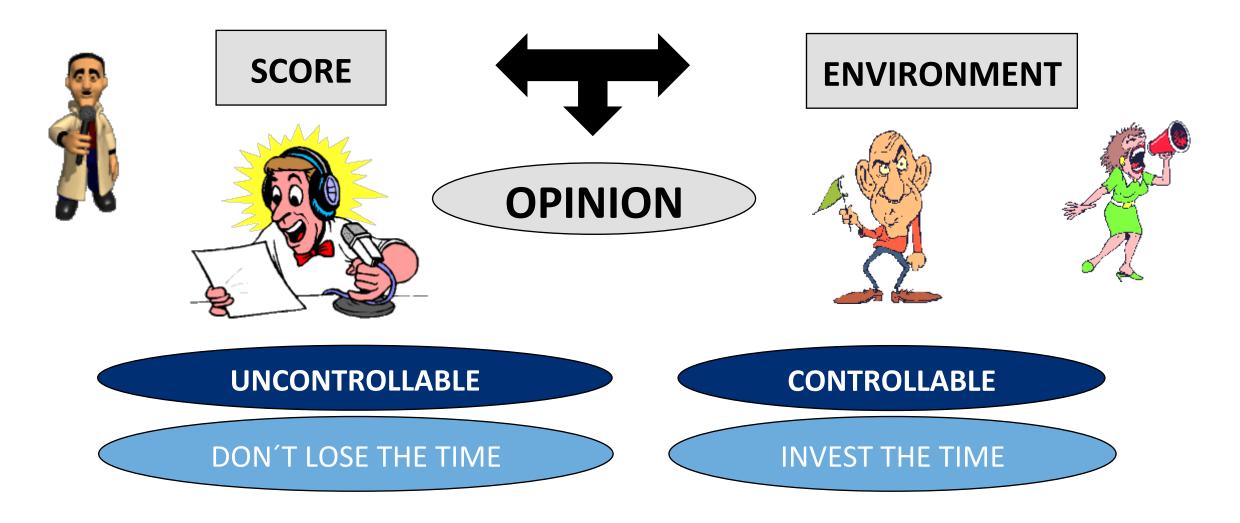

"After a long time, we now charge up to date. Don't take it because if it goes wrong they will fire you".

You have to take the team (no question)

MYSELF

I'm working a lot for this chance...
Time can't be controlled