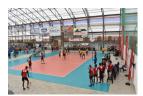

mtc

The Indoor Sports Centre (ISC) is at the heart of the MTC Dome Namibia. With its 6177 sqm in size, it is by far the largest indoor hall Namibia has to offer. The ISC is furnished with all possible needed amenities, such as; bathrooms, changing rooms, shower facilities, technical rooms and elevated decks (that add a unique view over the hall and all its activities). It was designed to be diverse and the set up can be changed to cater for all types of needs.

#### INDOOR SPORTS CENTRE (6,200m<sup>2</sup>)

- Volleyball, inline & indoor hockey, gymnastics, rhythmic gymnastics, indoor soccer, boxing, wall-climbing, karate, table tennis, basketball, and netball
- Movable pavilions
- Flexible deployment of sporting facilities for training, team building and competitions

#### INDOOR SPORTS CENTRE (6,200m<sup>2</sup>)

Wall-climbing

Indoor Hockey

Inline Hockey

Volleyball

Rhythmic Gymnastics

Gymnastics

Badminton