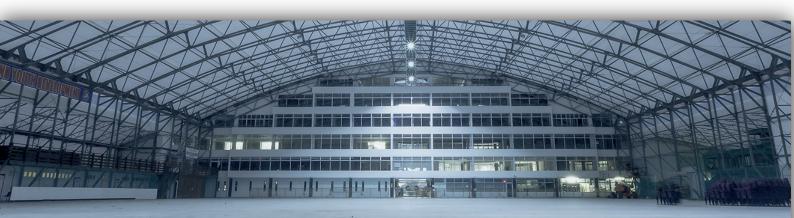

mtc

The Indoor Sports Centre (ISC) is at the heart of the MTC Dome Namibia. With its 6177 sqm in size, it is by far the largest indoor hall Namibia has to offer. The ISC is furnished with all possible needed amenities, such as; bathrooms, changing rooms, shower facilities, technical rooms and elevated decks (that add a unique view over the hall and all its activities). It was designed to be diverse and the set up can be changed to cater for all types of needs.

Depending on the size and layout the client envisages, our team can clear the entire area of loose equipment for your event. This allows for a maximum of 6000 people standing and 4000 people seated. On the 2nd floor, you will find the High-Performance Training Centre (HTC). It is a place where people are inspired to achieve milestones, get their bodies into shape and live a healthy lifestyle.