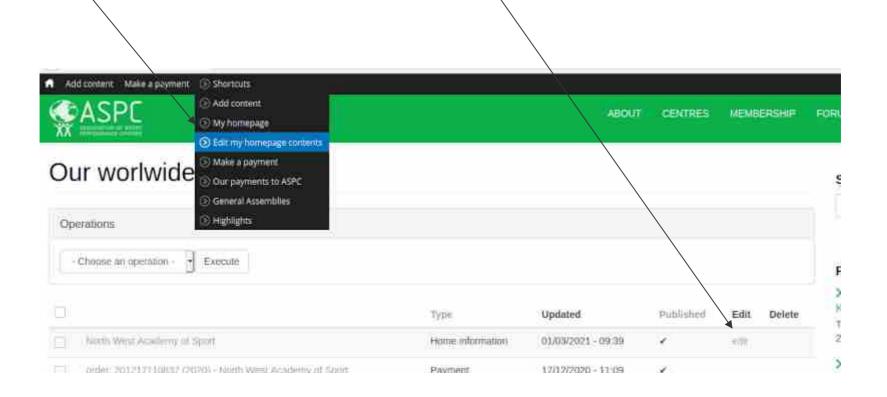

## **My Homepage**

| 🖷 - Add content - Make a payment - 💿 Shortcuts |        |         |            |         |
|------------------------------------------------|--------|---------|------------|---------|
| <b>ASPC</b>                                    | ABOLIT | CENTRES | MEMBERSHIP | FORUMS  |
| View Edit                                      |        |         |            | SEARC   |
| North West Academy of Sport                    |        |         |            | Sepiron |
| 2520 Potchefstroom, South Africa               |        |         |            | FORUN   |
|                                                |        | V       | - 14       | > X0 In |

### Edit my homepage contents