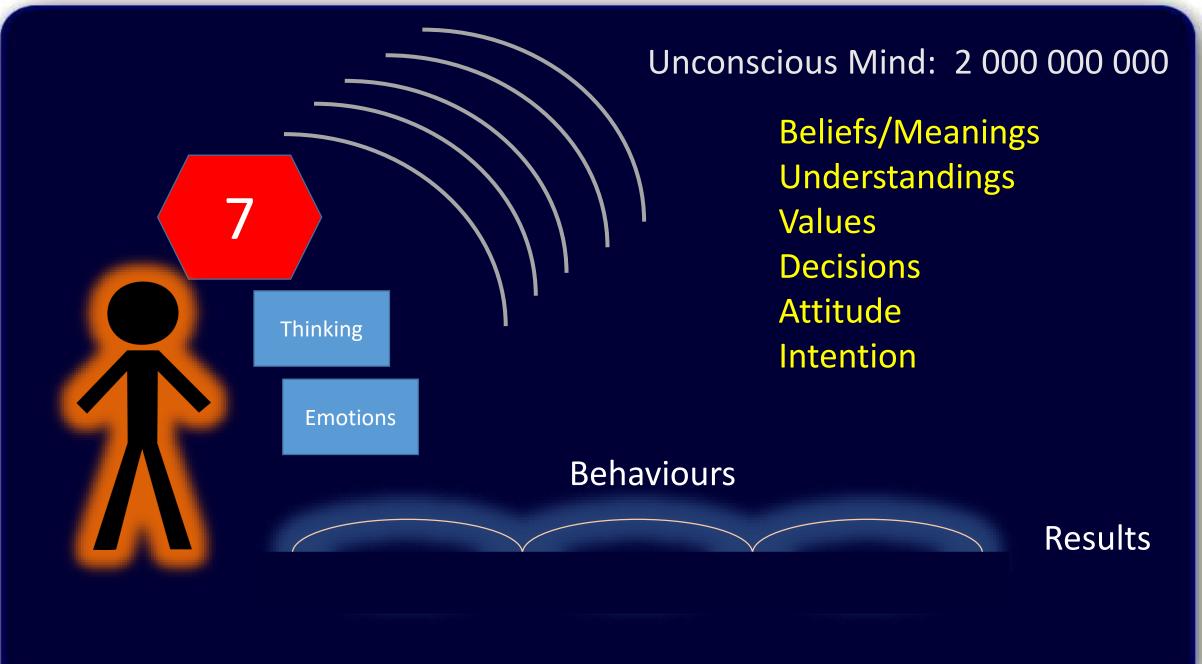

#### Perception/Judgement

- For me: ..... How do you see it?
  - Help me understand?

What's that about?

- What's going on?
- Never
- Always
- •--Why

Data/Facts

1 2 3 4 5 6

\*Use one example (and have 2 others available if needed)

Source: Adapted from NLP Communications Model

Thank you