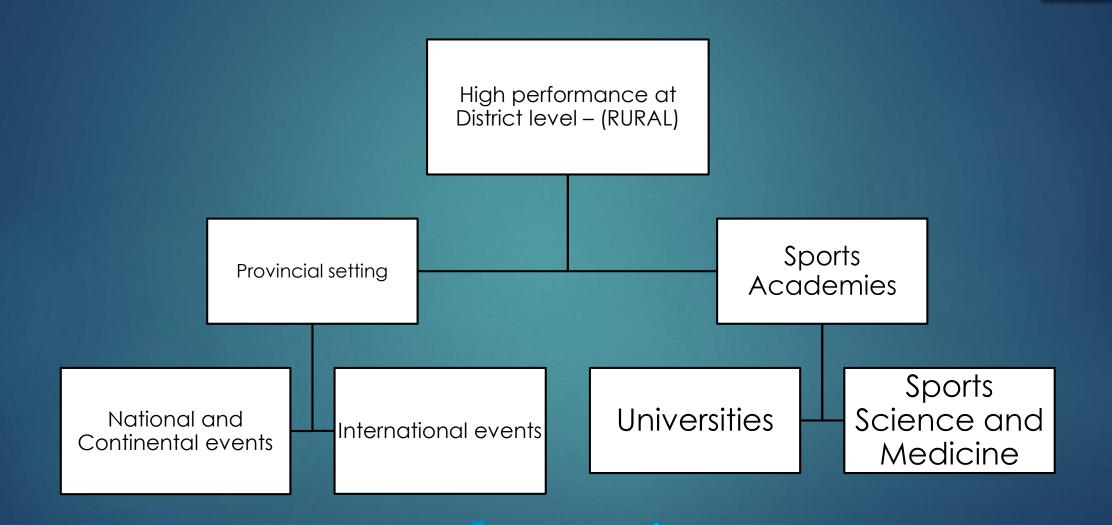

# Rural athlete development, A model for KZN (RSA)

... and HIGH PERFORMANCE

### ELITE ATHLETE DEVELOPMENT

- ► A Private-Public Partnership (PPP)
- Business model to replicate through the continent
- Socio-economic barriers
- Career development
- Expanding the roots that feed the fruits

## At district level

#### > eThekwini District

- King Cetshwayo District
- Umkhanyakude District
- Zululand District
- Amajuba District
- Uthukela District
- Umzinyathi District
- Ilembe Distirct
- Umgungundlovu District
- ► Harry Gwala District
- ▶ Ugu District